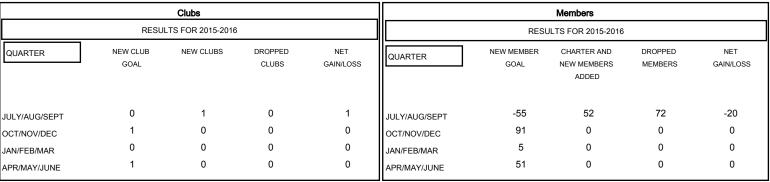

| DROPPED CLUBS: 0 |    |
|------------------|----|
| DROPPED MEMBERS  |    |
| DECEASED         | 5  |
| CLUB CANCELLED   | 0  |
| OTHER            | 67 |
| TOTAL            | 72 |

| 14 CLUBS OF 73 ADDED 1 OR MORE<br>NEW MEMBERS | GENDER DISTRIBU<br>MALE<br>FEMALE     | TION<br>760 (38.46%)<br>1,216 (61.54%) |           |
|-----------------------------------------------|---------------------------------------|----------------------------------------|-----------|
| CLICK HERE FOR HEALTH ASSESSMENT DATA         | FAMILY UNIT MEMBERS HEAD OF HOUSEHOLD |                                        | 213<br>98 |