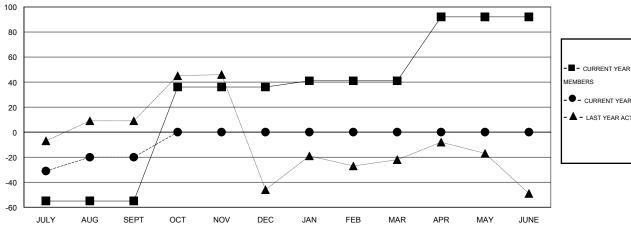

## GOALS AND ACTUAL NEW CLUBS CUMULATIVE

| -■- CURRENT YEAR GOALS FOR NEW    |
|-----------------------------------|
| MEMBERS                           |
| - ● - CURRENT YEAR ACTUAL MEMBERS |
| - ▲ - LAST YEAR ACTUAL MEMBERS    |
|                                   |
|                                   |